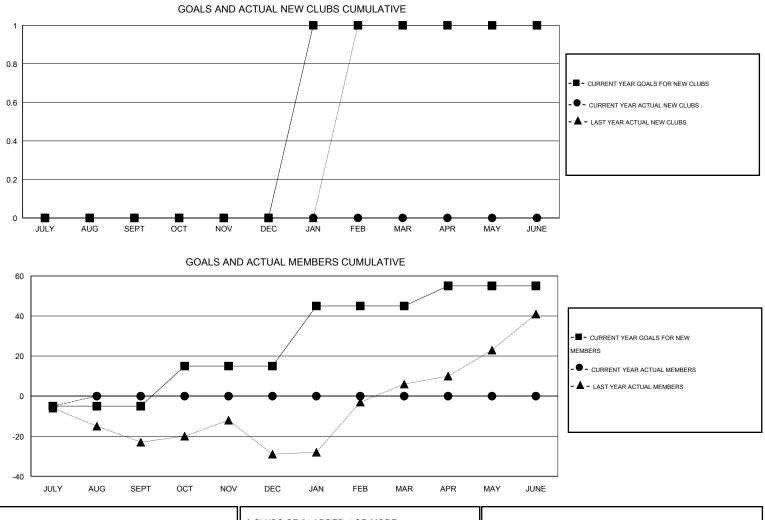

## LOCATION NEWFOUNDLAND-LABRADOR

 $\mathsf{GMT} \mathsf{\,CA} \ 2$ 

| Clubs         |                  |                   |                  |                  | Members               |                    |                                     |                    |                  |  |
|---------------|------------------|-------------------|------------------|------------------|-----------------------|--------------------|-------------------------------------|--------------------|------------------|--|
|               | RESU             | LTS FOR 2015-2016 | i                |                  | RESULTS FOR 2015-2016 |                    |                                     |                    |                  |  |
| QUARTER       | NEW CLUB<br>GOAL | NEW CLUBS         | DROPPED<br>CLUBS | NET<br>GAIN/LOSS | QUARTER               | NEW MEMBER<br>GOAL | CHARTER AND<br>NEW MEMBERS<br>ADDED | DROPPED<br>MEMBERS | NET<br>GAIN/LOSS |  |
| JULY/AUG/SEPT | 0                | 0                 | 0                | 0                | JULY/AUG/SEPT         | -5                 | 0                                   | 5                  | -5               |  |
| OCT/NOV/DEC   | 0                | 0                 | 0                | 0                | OCT/NOV/DEC           | 20                 | 0                                   | 0                  | 0                |  |
| JAN/FEB/MAR   | 1                | 0                 | 0                | 0                | JAN/FEB/MAR           | 30                 | 0                                   | 0                  | 0                |  |
| APR/MAY/JUNE  | 0                | 0                 | 0                | 0                | APR/MAY/JUNE          | 10                 | 0                                   | 0                  | 0                |  |